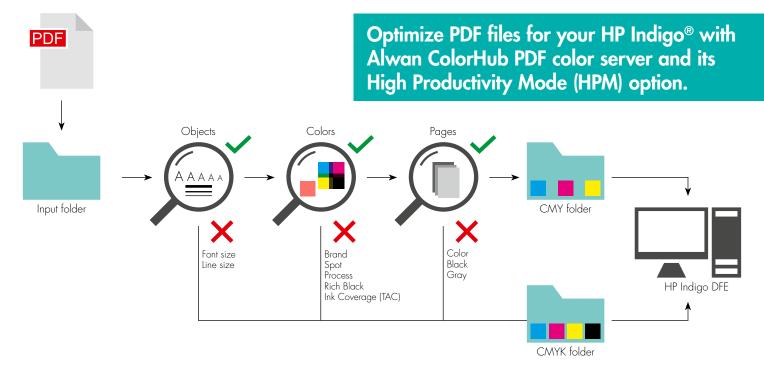

### **High Productivity Mode (HPM)**

CMYK

CMYK

CMY

CMY

### Increase your HP Indigo's productivity without any compromise on quality

The digital front end of HP Indigo® presses has an option called EPM (Enhanced Productivity Mode). When activated, this option enables printers to print jobs using CMY units only, therefore saving one impression per form – black color revolution is not used – and increasing productivity by up to 33%.

Alwan's HPM technology is the ideal companion of HP's EPM. It has been developed in order to automatically check each and every incoming PDF file, and make sure that they will print successfully in CMY mode. If it is the case, files are optimized for CMY printing, if not, files are optimized for CMYK printing.

### Automate your EPM workflow easily and reliably

Even though all jobs can be technically printed in CMY, some jobs may not be appropriate for CMY-only printing, particularly those with dark colors, black, small text and fine lines, black only pages, etc.

For these reasons, Alwan built a sophisticated technology that assesses PDF files' ability to be printed in CMY mode and compares CMYK and CMY color reproductions. If all criteria pass, CMY PDF is automatically placed in HP Indigo® CMY input folder. If one criteria fails, CMYK PDF is placed in HP Indigo® CMYK input folder.